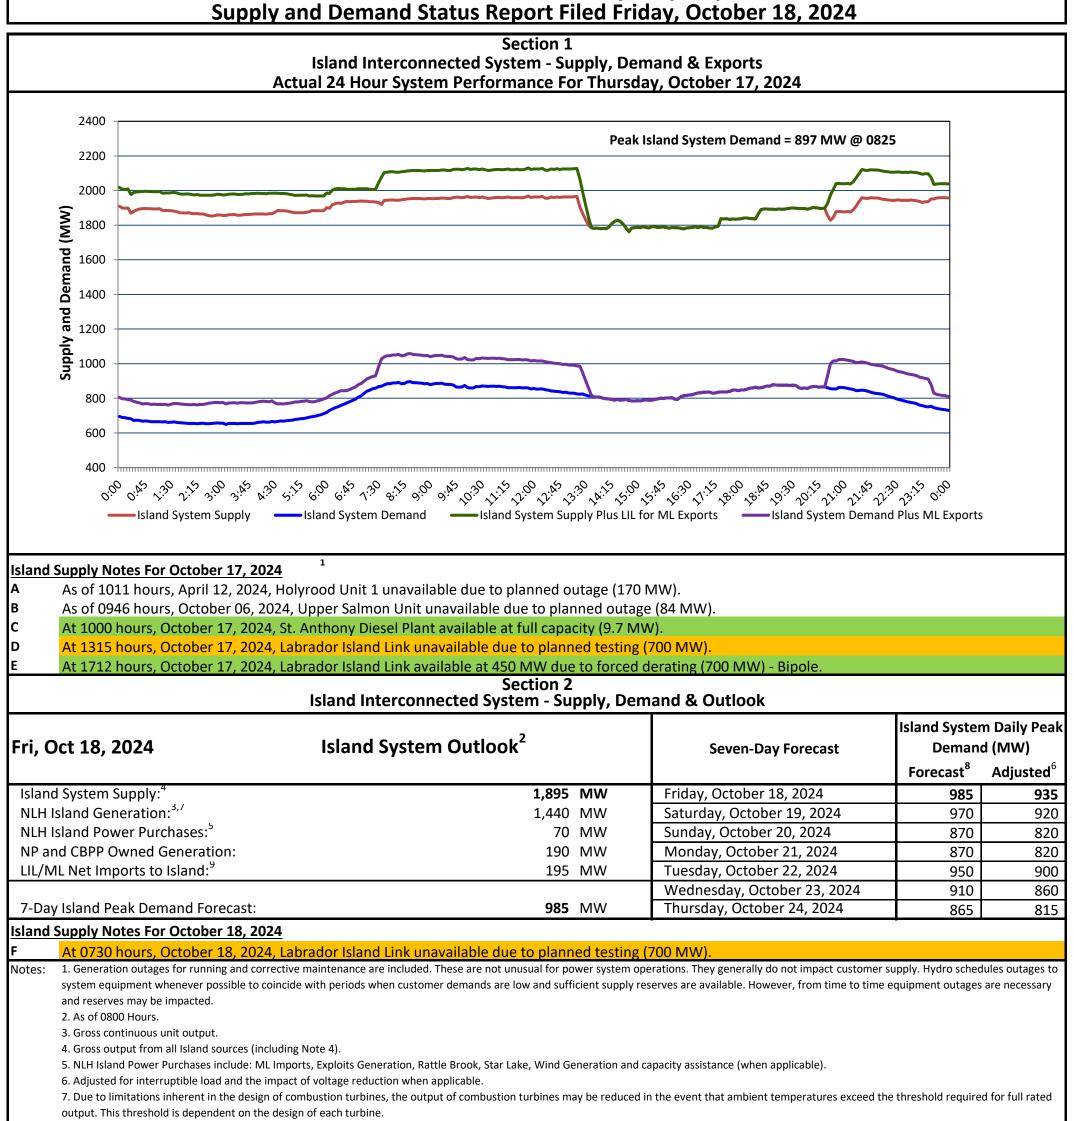

| Island Peak Demand and Exports Information<br>Previous Day Actual Peak and Current Day Forecast Peak |                                                                             |                                         |                               |
|------------------------------------------------------------------------------------------------------|-----------------------------------------------------------------------------|-----------------------------------------|-------------------------------|
| Γhu, Oct 17, 2024                                                                                    | Island Peak Demand <sup>10</sup>                                            | 8:25                                    | 897 MW                        |
|                                                                                                      | Exports at Peak                                                             |                                         | 162 MW                        |
|                                                                                                      | LIL Net Imports to Island                                                   |                                         | 4,859 MWh                     |
| ri, Oct 18, 2024                                                                                     | Forecast Island Peak Demand                                                 |                                         | 985 MW                        |
| otes: 10. Island Demand is supplied<br>Power, DLP).                                                  | l by NLH generation and purchases, LIL Imports plus generation owned and op | erated by Newfoundland Power and Corner | Brook Pulp & Paper (Deer Lake |